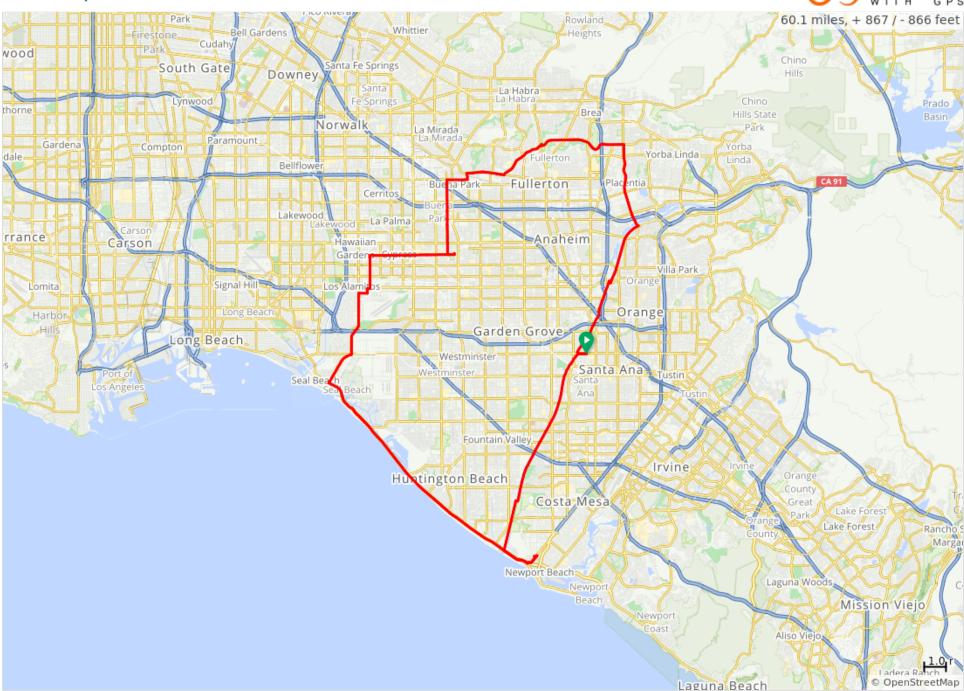

## PandEpic 60mile

## PandEpic 60mile

| 0.0 | Start of route                                 |
|-----|------------------------------------------------|
| 0.1 | R onto West 17th Street                        |
| 0.4 | R onto Santa Ana River Trail                   |
| 0.5 | L onto Santa Ana River Trail<br>Bridge         |
| 0.6 | R onto Santa Ana River Trail<br>Bikeway        |
| 4.3 | L onto Santa Ana River Trail<br>Katella Bridge |
| 4.4 | L onto Santa Ana River Trail<br>Bikeway        |
| 7.3 | Sharp R                                        |
| 7.4 | R onto North Glassell Street                   |

7.4 miles. +145/-23 feet

| 11.2 | L onto Bastanchury Road                              |
|------|------------------------------------------------------|
| 15.3 | R onto Balboa Road, PAVILION -<br>Memorial 8:45-9:00 |
| 15.4 | R onto Bastanchury Road                              |
| 17.6 | R onto Malvern Avenue                                |