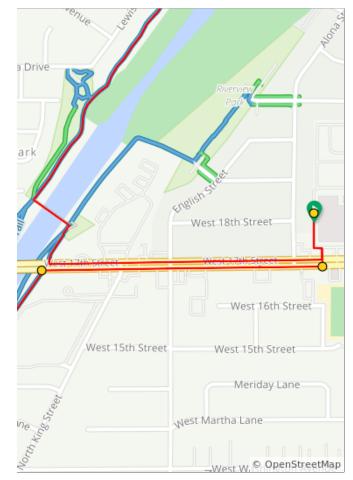

4.9 miles. +20/-107 feet

| 59.6 | R onto West 17th Street                             |
|------|-----------------------------------------------------|
| 60.0 | L into OC HEALTH DEPT -<br>Memorial&Snack 2:00-2:30 |
| 60.1 | End of route                                        |