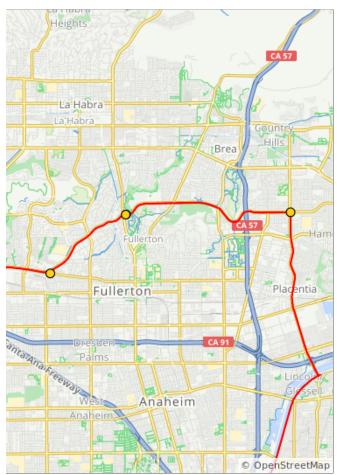

7.4 miles. +145/-23 feet

| 11.2 | L onto Bastanchury Road                              |
|------|------------------------------------------------------|
| 15.3 | R onto Balboa Road, PAVILION -<br>Memorial 8:45-9:00 |
| 15.4 | R onto Bastanchury Road                              |
| 17.6 | R onto Malvern Avenue                                |

| 19.3 | L onto Dale Street                                                          |
|------|-----------------------------------------------------------------------------|
| 19.6 | R onto Artesia Boulevard                                                    |
| 20.6 | R onto Western Avenue                                                       |
| 23.9 | L onto West Orange Avenue                                                   |
| 24.2 | L into ANAHEIM CREST<br>NURSING CENTER -<br>Memorial&Snacks 9:45 - 10:00    |
| 24.3 | R onto West Orange Avenue                                                   |
| 28.2 | L onto Bloomfield Street                                                    |
| 29.7 | R into alley behind ALAMITOS<br>WEST HEALTH&REHAB -<br>Memorial 10:15-10:45 |
| 29.8 | L onto Maple Street                                                         |
| 30.0 | R onto Farquhar Avenue                                                      |
| 30.4 | L onto Los Alamitos Boulevard                                               |
|      |                                                                             |