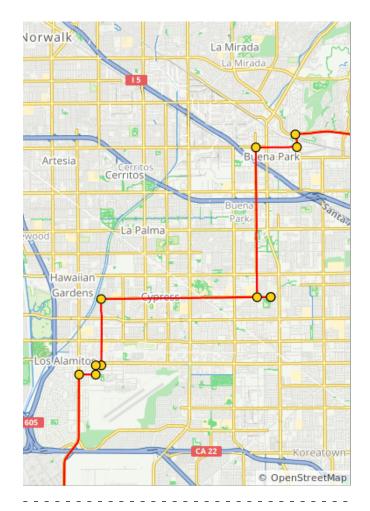

| 19.3 | L onto Dale Street                                                          |
|------|-----------------------------------------------------------------------------|
| 19.6 | R onto Artesia Boulevard                                                    |
| 20.6 | R onto Western Avenue                                                       |
| 23.9 | L onto West Orange Avenue                                                   |
| 24.2 | L into ANAHEIM CREST<br>NURSING CENTER -<br>Memorial&Snacks 9:45 - 10:00    |
| 24.3 | R onto West Orange Avenue                                                   |
| 28.2 | L onto Bloomfield Street                                                    |
| 29.7 | R into alley behind ALAMITOS<br>WEST HEALTH&REHAB -<br>Memorial 10:15-10:45 |
| 29.8 | L onto Maple Street                                                         |
| 30.0 | R onto Farquhar Avenue                                                      |
| 30.4 | L onto Los Alamitos Boulevard                                               |
|      |                                                                             |

12.7 miles. +15/-77 feet

| 34.9 | L onto Pacific Coast Highway |
|------|------------------------------|
| 47.3 | L onto Superior Avenue       |

| 47.9 | Make a U-turn onto Superior<br>Avenue                              |
|------|--------------------------------------------------------------------|
| 48.0 | R into CRYSTAL COVE CARE<br>CENTER - Lunch&Memorial<br>12:00-12:45 |
| 48.1 | R onto Superior Avenue                                             |
| 48.7 | R onto Pacific Coast Highway                                       |
| 49.9 | R onto Santa Ana River Trail                                       |
| 50.0 | L onto Santa Ana River Trail                                       |
| 52.2 | R onto Santa Ana River Trail<br>Bridge                             |