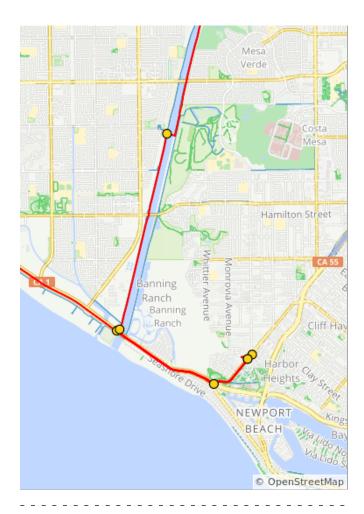

12.7 miles. +15/-77 feet

| 34.9 | L onto Pacific Coast Highway |
|------|------------------------------|
| 47.3 | L onto Superior Avenue       |

| 47.9 | Make a U-turn onto Superior<br>Avenue                              |
|------|--------------------------------------------------------------------|
| 48.0 | R into CRYSTAL COVE CARE<br>CENTER - Lunch&Memorial<br>12:00-12:45 |
| 48.1 | R onto Superior Avenue                                             |
| 48.7 | R onto Pacific Coast Highway                                       |
| 49.9 | R onto Santa Ana River Trail                                       |
| 50.0 | L onto Santa Ana River Trail                                       |
| 52.2 | R onto Santa Ana River Trail<br>Bridge                             |

4.9 miles. +20/-107 feet

| 59.6 | R onto West 17th Street                             |
|------|-----------------------------------------------------|
| 60.0 | L into OC HEALTH DEPT -<br>Memorial&Snack 2:00-2:30 |
| 60.1 | End of route                                        |