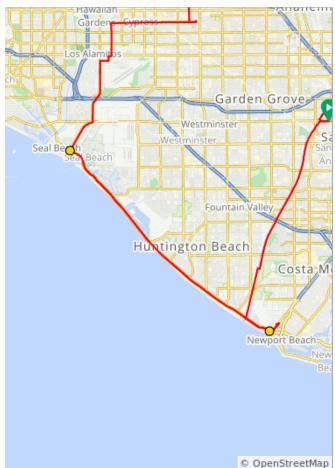

## PandEpic 60mile

## PandEpic 60mile

| 0.0 | Start of route                                 |
|-----|------------------------------------------------|
| 0.1 | R onto West 17th Street                        |
| 0.4 | R onto Santa Ana River Trail                   |
| 0.5 | L onto Santa Ana River Trail<br>Bridge         |
| 0.6 | R onto Santa Ana River Trail<br>Bikeway        |
| 4.3 | L onto Santa Ana River Trail<br>Katella Bridge |
| 4.4 | L onto Santa Ana River Trail<br>Bikeway        |
| 7.3 | Sharp R                                        |
| 7.4 | R onto North Glassell Street                   |

7.4 miles. +145/-23 feet

| 11.2 | L onto Bastanchury Road                              |
|------|------------------------------------------------------|
| 15.3 | R onto Balboa Road, PAVILION -<br>Memorial 8:45-9:00 |
| 15.4 | R onto Bastanchury Road                              |
| 17.6 | R onto Malvern Avenue                                |

12.7 miles. +15/-77 feet

| 34.9 | L onto Pacific Coast Highway |
|------|------------------------------|
| 47.3 | L onto Superior Avenue       |

| 47.9 | Make a U-turn onto Superior<br>Avenue                              |
|------|--------------------------------------------------------------------|
| 48.0 | R into CRYSTAL COVE CARE<br>CENTER - Lunch&Memorial<br>12:00-12:45 |
| 48.1 | R onto Superior Avenue                                             |
| 48.7 | R onto Pacific Coast Highway                                       |
| 49.9 | R onto Santa Ana River Trail                                       |
| 50.0 | L onto Santa Ana River Trail                                       |
| 52.2 | R onto Santa Ana River Trail<br>Bridge                             |

4.9 miles. +20/-107 feet

| 59.6 | R onto West 17th Street                             |
|------|-----------------------------------------------------|
| 60.0 | L into OC HEALTH DEPT -<br>Memorial&Snack 2:00-2:30 |
| 60.1 | End of route                                        |