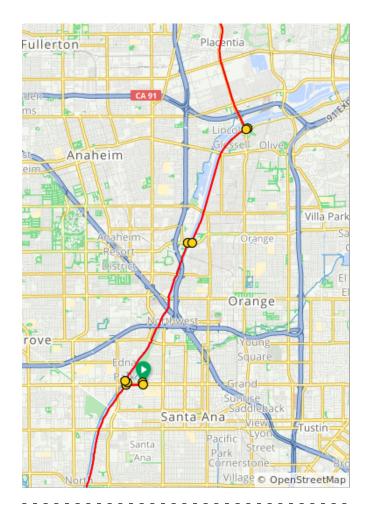

| 19.3 | L onto Dale Street                                                          |
|------|-----------------------------------------------------------------------------|
| 19.6 | R onto Artesia Boulevard                                                    |
| 20.6 | R onto Western Avenue                                                       |
| 23.9 | L onto West Orange Avenue                                                   |
| 24.2 | L into ANAHEIM CREST<br>NURSING CENTER -<br>Memorial&Snacks 9:45 - 10:00    |
| 24.3 | R onto West Orange Avenue                                                   |
| 28.2 | L onto Bloomfield Street                                                    |
| 29.7 | R into alley behind ALAMITOS<br>WEST HEALTH&REHAB -<br>Memorial 10:15-10:45 |
| 29.8 | L onto Maple Street                                                         |
| 30.0 | R onto Farquhar Avenue                                                      |
| 30.4 | L onto Los Alamitos Boulevard                                               |
|      |                                                                             |

12.7 miles. +15/-77 feet

| 34.9 | L onto Pacific Coast Highway |
|------|------------------------------|
| 47.3 | L onto Superior Avenue       |

| 47.9 | Make a U-turn onto Superior<br>Avenue                              |
|------|--------------------------------------------------------------------|
| 48.0 | R into CRYSTAL COVE CARE<br>CENTER - Lunch&Memorial<br>12:00-12:45 |
| 48.1 | R onto Superior Avenue                                             |
| 48.7 | R onto Pacific Coast Highway                                       |
| 49.9 | R onto Santa Ana River Trail                                       |
| 50.0 | L onto Santa Ana River Trail                                       |
| 52.2 | R onto Santa Ana River Trail<br>Bridge                             |